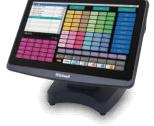

#### **Hardware Specification**

| Operator Display   | 15.6" high resolution wide LCD WXGA       | ] | Interface | 1 x Ethernet 10/100Mbps                    |
|--------------------|-------------------------------------------|---|-----------|--------------------------------------------|
|                    | Standard size (1366 x 768)                |   |           | for                                        |
| Touch Panel        | 15.6" bezel-free and true-flat capacitive | ł |           | - IRC network                              |
| Iouch Panel        |                                           |   |           | - internet connect                         |
|                    | touch screen with anti-glare surface,     |   |           |                                            |
|                    | Enhanced waterproof performance with      |   |           | 4 x RS232C                                 |
|                    | superior durability                       |   |           | (PC standard pin layout)                   |
| Processor          | 32 bit ARM Coretex-8 CPU                  | 1 |           |                                            |
| Memory             | NAND Flash 4G Byte                        |   |           | 5 x USB host<br>1 x microSD card interface |
|                    | Flash Memory 256M Byte                    |   |           | for                                        |
|                    | SDRAM 256M Byte                           |   |           | - collection of report data                |
| Dimension          | W393 x D266 x H250 -340mm                 | 1 |           | - data backup,<br>- upload / download of   |
|                    | W230 x D200mm (footprint)                 |   |           | program data &                             |
| Weight             | 4.5 Kg (with POS stand),                  | 1 |           | graphic images<br>- firmware update        |
|                    | 2.8 Kg (without POS stand)                |   |           |                                            |
| Versatile mounting | Counter with POS stand,                   | 1 |           | 2 x Cash drawer                            |
|                    | wall or pole (VESA)                       |   |           | (24V drive, one connecto                   |