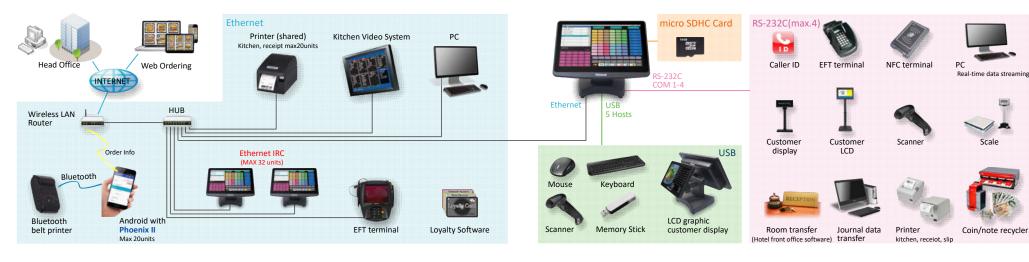

## Peripheral Option details

LCD graphic customer display 2-line customer display Remote Receipt and Order Printers Barcode Scanner Weighing Scale Handheld Ordering terminal with "Phoenix II" EFT & Smart card interface Magnetic iButton NFC Card reader / RFID reader Biometric Scanner (Finger Print Reader) USB keyboard/mouse Cash Drawer Cash dispenser : Coin/note recycler Drink dispenser Caller ID